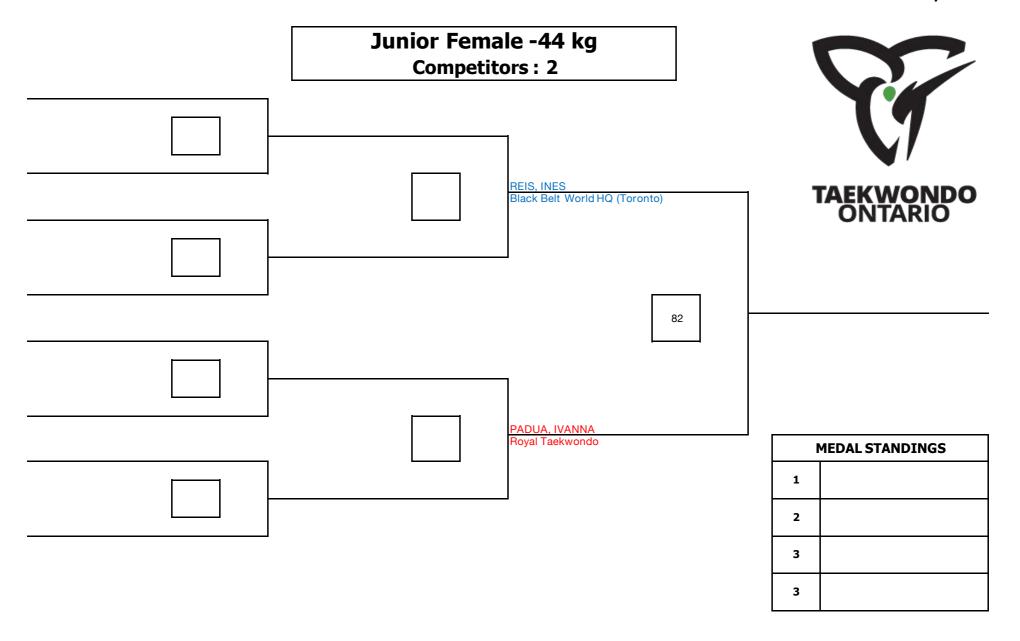

| U                    |
|                                     |     | 1                       | TAEKWONDO<br>ONTARIO |
|                                     |     |                         |                      |
|                                     | SI( | GER, ELI<br>an's Taekwo | ondo Academy         |
|                                     |     |                         |                      |
|                                     |     | ı                       | MEDAL STANDINGS      |
|                                     |     | 1                       |                      |
|                                     |     | 3                       |                      |
|                                     |     | 3                       |                      |











| Junior Femal<br>Competito |                                                            | 1 |                      |
|---------------------------|------------------------------------------------------------|---|----------------------|
|                           |                                                            |   | V                    |
|                           | BREWSTER, ELLA<br>Young Choung Taekwondo Academy           |   | TAEKWONDO<br>ONTARIO |
|                           |                                                            |   |                      |
|                           | 78                                                         |   |                      |
|                           |