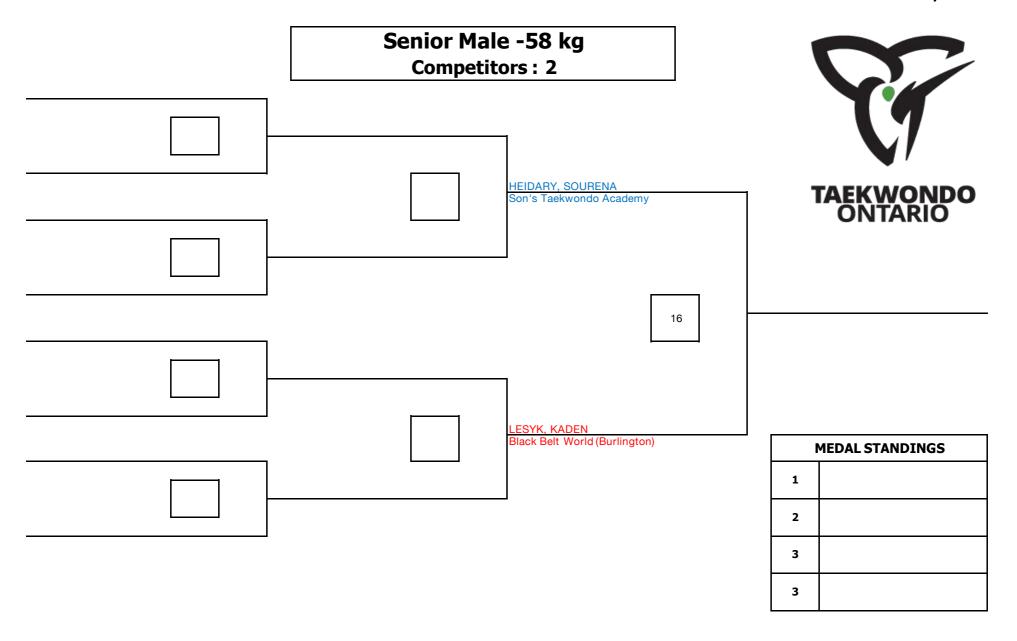

|   |                      |
|                           | 78                                                         |   |                      |
|                           |                                                            |   |                      |
|                           | HUTCHINGS, AVERY<br>Capital Taekwondo Martial Arts Academy |   | MEDAL STANDINGS      |
|                           |                                                            | 1 |                      |
|                           |                                                            | 3 |                      |
|                           |                                                            | 3 |                      |