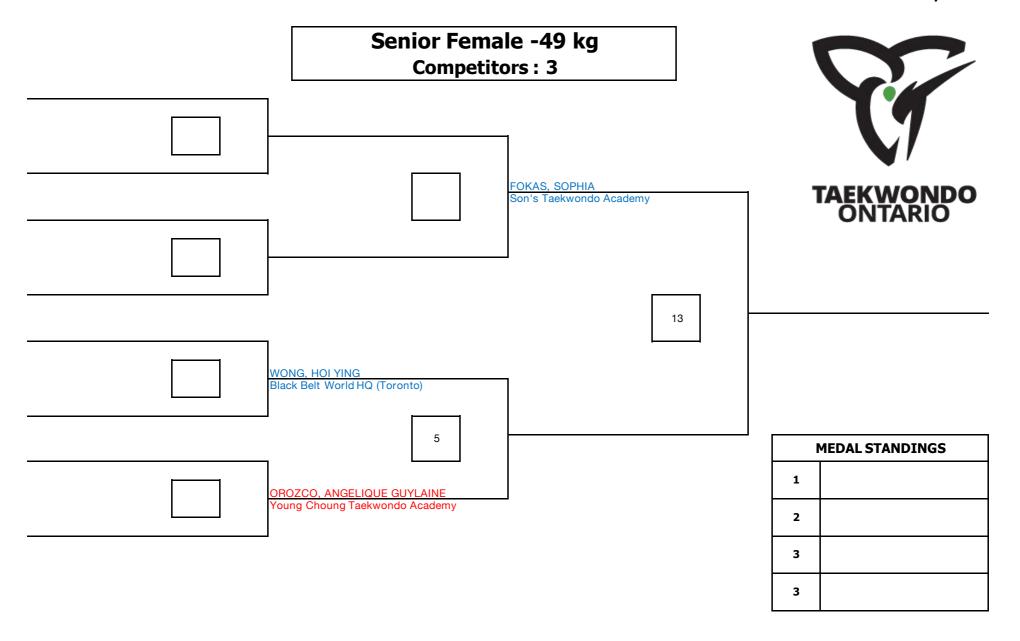

|   |                      |
|                           | 78                                                         |   |                      |
|                           |                                                            |   |                      |
|                           | HUTCHINGS, AVERY<br>Capital Taekwondo Martial Arts Academy |   | MEDAL STANDINGS      |
|                           |                                                            | 1 |                      |
|                           |                                                            | 3 |                      |
|                           |                                                            | 3 |                      |