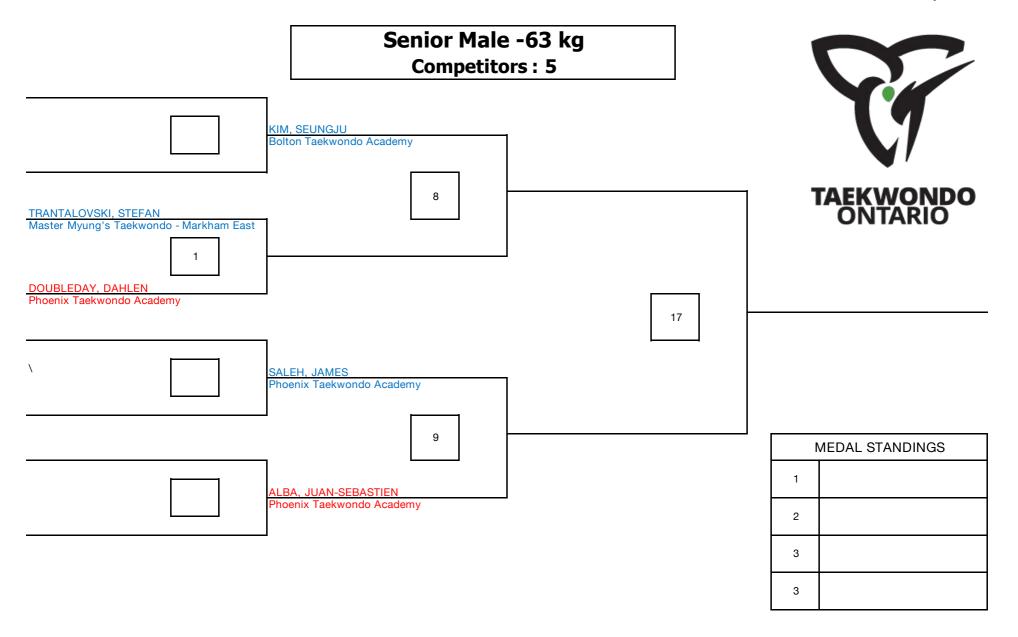

|   |                      |
|                           | 78                                                         |   |                      |
|                           |                                                            |   |                      |
|                           | HUTCHINGS, AVERY<br>Capital Taekwondo Martial Arts Academy |   | MEDAL STANDINGS      |
|                           |                                                            | 1 |                      |
|                           |                                                            | 3 |                      |
|                           |                                                            | 3 |                      |