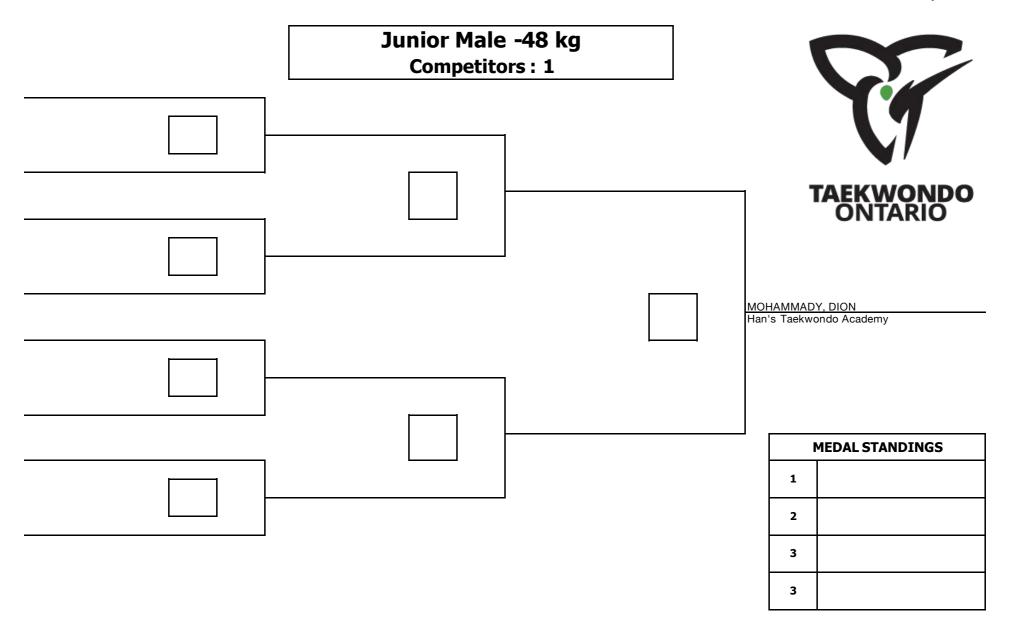

|   |                      |
|                           | 78                                                         |   |                      |
|                           |                                                            |   |                      |
|                           | HUTCHINGS, AVERY<br>Capital Taekwondo Martial Arts Academy |   | MEDAL STANDINGS      |
|                           |                                                            | 1 |                      |
|                           |                                                            | 3 |                      |
|                           |                                                            | 3 |                      |