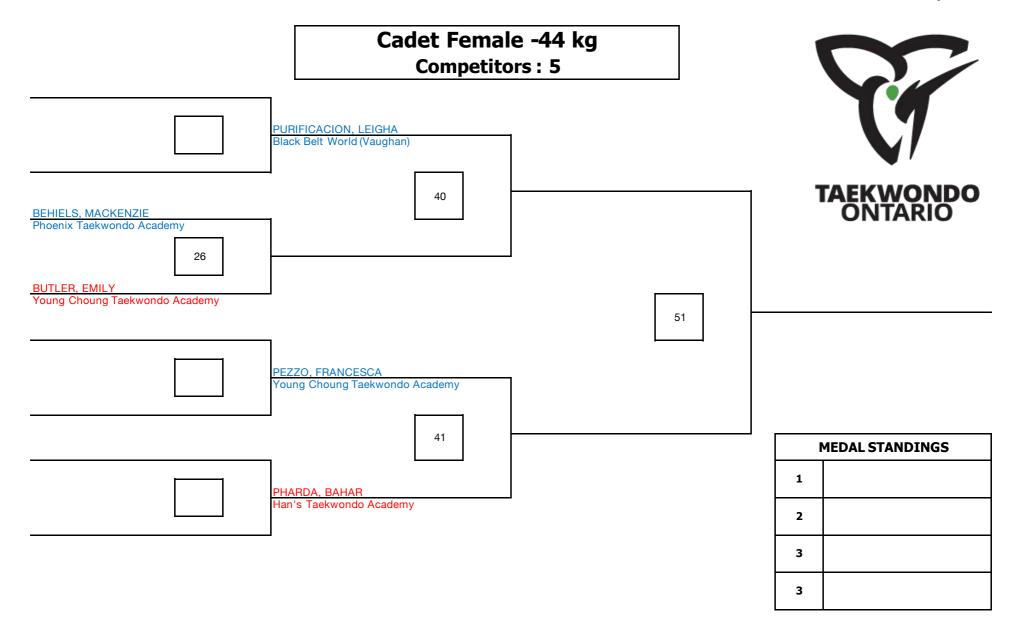

| Cadet Male +65 kg<br>Competitors: 1 |     | 1                       |                      |
|-------------------------------------|-----|-------------------------|----------------------|
|                                     |     |                         | U                    |
|                                     |     | 1                       | TAEKWONDO<br>ONTARIO |
|                                     |     |                         |                      |
|                                     | SI( | GER, ELI<br>an's Taekwo | ondo Academy         |
|                                     |     |                         |                      |
|                                     |     | ı                       | MEDAL STANDINGS      |
|