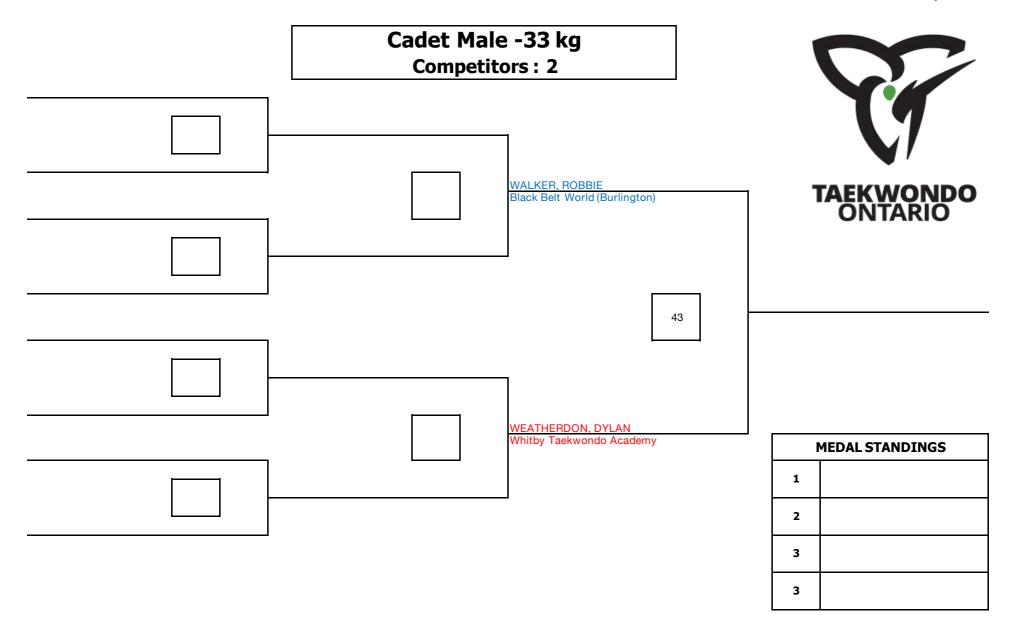

| Cadet Male +65 kg<br>Competitors: 1 |     | 1                       |                      |
|-------------------------------------|-----|-------------------------|----------------------|
|                                     |     |                         | U                    |
|                                     |     | 1                       | TAEKWONDO<br>ONTARIO |
|                                     |     |                         |                      |
|                                     | SI( | GER, ELI<br>an's Taekwo | ondo Academy         |
|                                     |     |                         |                      |
|                                     |     | ı                       | MEDAL STANDINGS      |
|