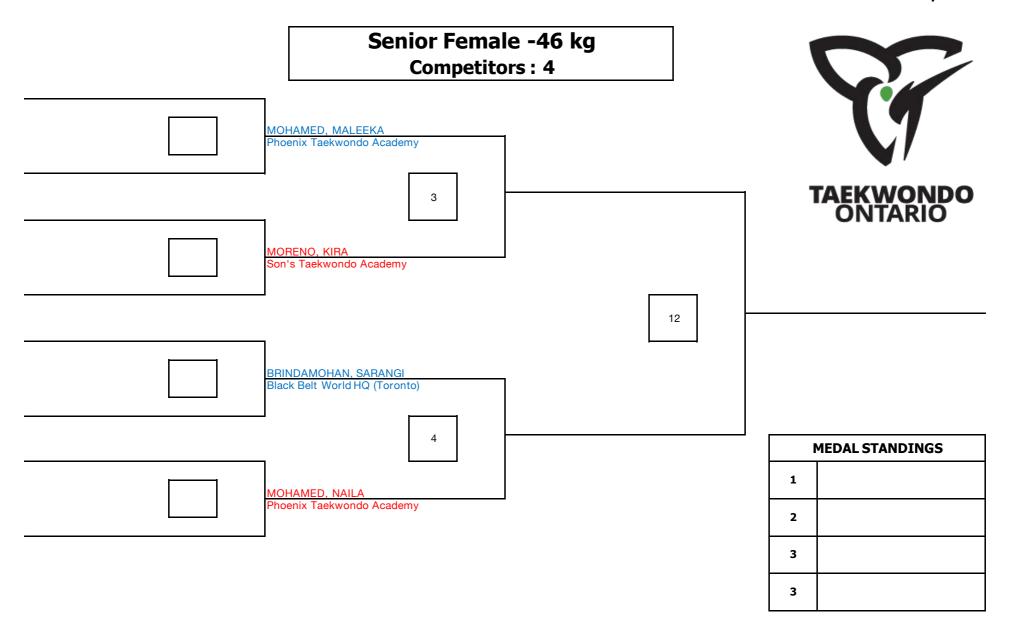

|   |                      |
|                           | 78                                                         |   |                      |
|                           |                                                            |   |                      |
|                           | HUTCHINGS, AVERY<br>Capital Taekwondo Martial Arts Academy |   | MEDAL STANDINGS      |
|                           |                                                            | 1 |                      |
|                           |                                                            | 3 |                      |
|                           |                                                            | 3 |                      |