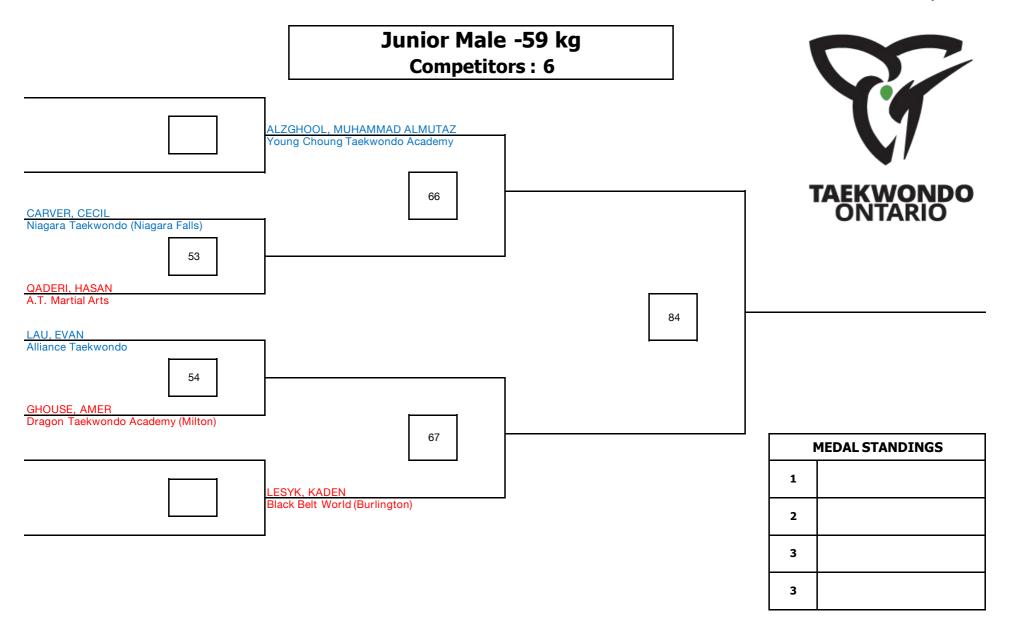

| Junior Femal<br>Competito |                                                            | 1 |                      |
|---------------------------|------------------------------------------------------------|---|----------------------|
|                           |                                                            |   | V                    |
|                           | BREWSTER, ELLA<br>Young Choung Taekwondo Academy           |   | TAEKWONDO<br>ONTARIO |
|                           |                                                            |   |                      |
|                           | 78                                                         |   |                      |
|                           |                                                            |   |                      |
|                           | HUTCHINGS, AVERY<br>Capital Taekwondo Martial Arts Academy |   | MEDAL STANDINGS      |
|                           |                                                            | 1 |                      |
|                           |                                                            | 3 |                      |
|                           |                                                            | 3 |                      |