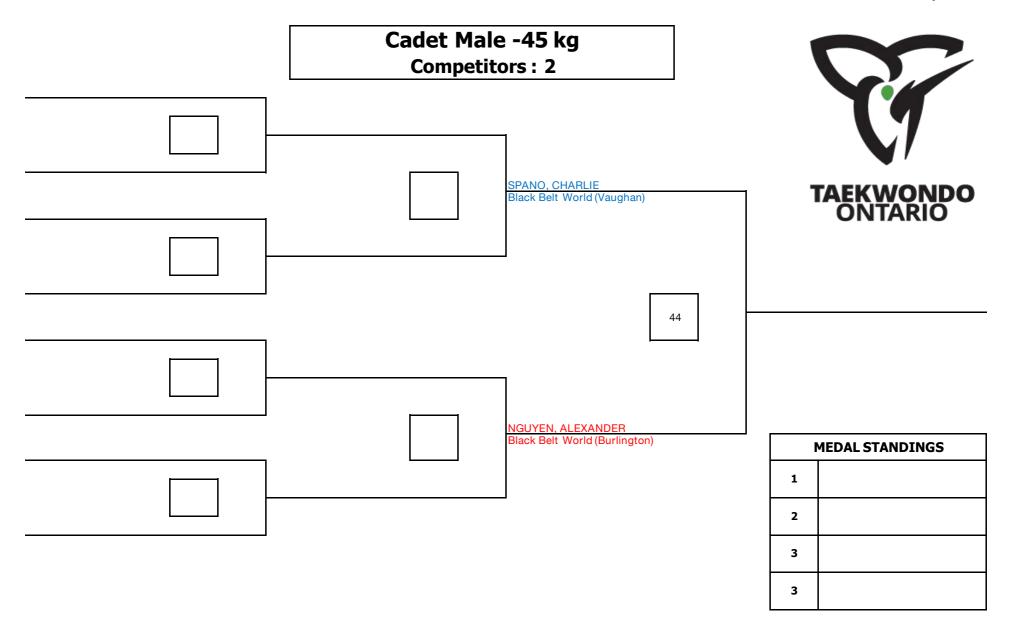

| Cadet Male +65 kg<br>Competitors: 1 |     | 1                       |                      |
|-------------------------------------|-----|-------------------------|----------------------|
|                                     |     |                         | U                    |
|                                     |     | 1                       | TAEKWONDO<br>ONTARIO |
|                                     |     |                         |                      |
|                                     | SI( | GER, ELI<br>an's Taekwo | ondo Academy         |
|                                     |     |                         |                      |
|                                     |     | ı                       | MEDAL STANDINGS      |
|