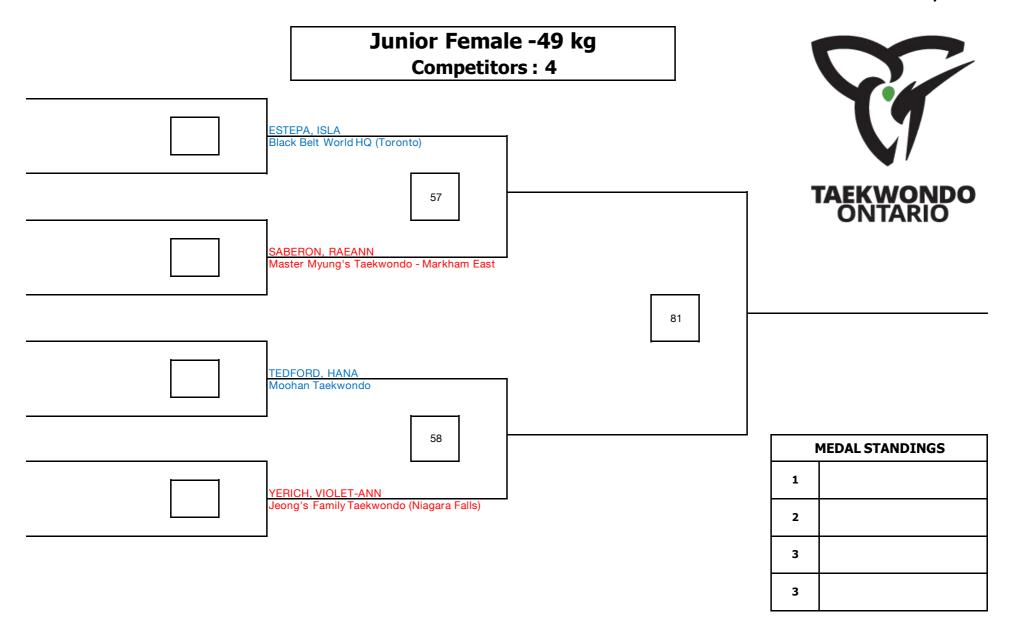

| U                    |
|                                     |     | 1                       | TAEKWONDO<br>ONTARIO |
|                                     |     |                         |                      |
|                                     | SI( | GER, ELI<br>an's Taekwo | ondo Academy         |
|                                     |     |                         |                      |
|                                     |     | ı                       | MEDAL STANDINGS      |
|                                     |     | 1                       |                      |
|                                     |     | 3                       |                      |
|                                     |     | 3                       |                      |











| Junior Femal<br>Competito |                                                            | 1 |                      |
|---------------------------|------------------------------------------------------------|---|----------------------|
|                           |                                                            |   | V                    |
|                           | BREWSTER, ELLA<br>Young Choung Taekwondo Academy           |   | TAEKWONDO<br>ONTARIO |
|                           |                                                            |   |                      |
|                           | 78                                                         |   |                      |
|                           |