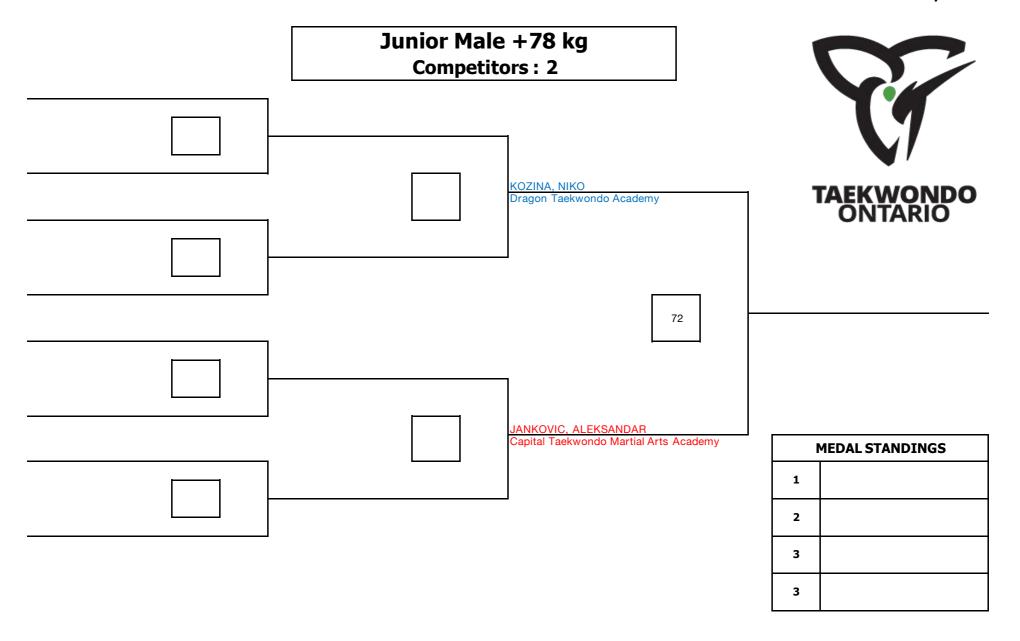

|   |                      |
|                           | 78                                                         |   |                      |
|                           |                                                            |   |                      |
|                           | HUTCHINGS, AVERY<br>Capital Taekwondo Martial Arts Academy |   | MEDAL STANDINGS      |
|                           |                                                            | 1 |                      |
|                           |                                                            | 3 |                      |
|                           |                                                            | 3 |                      |