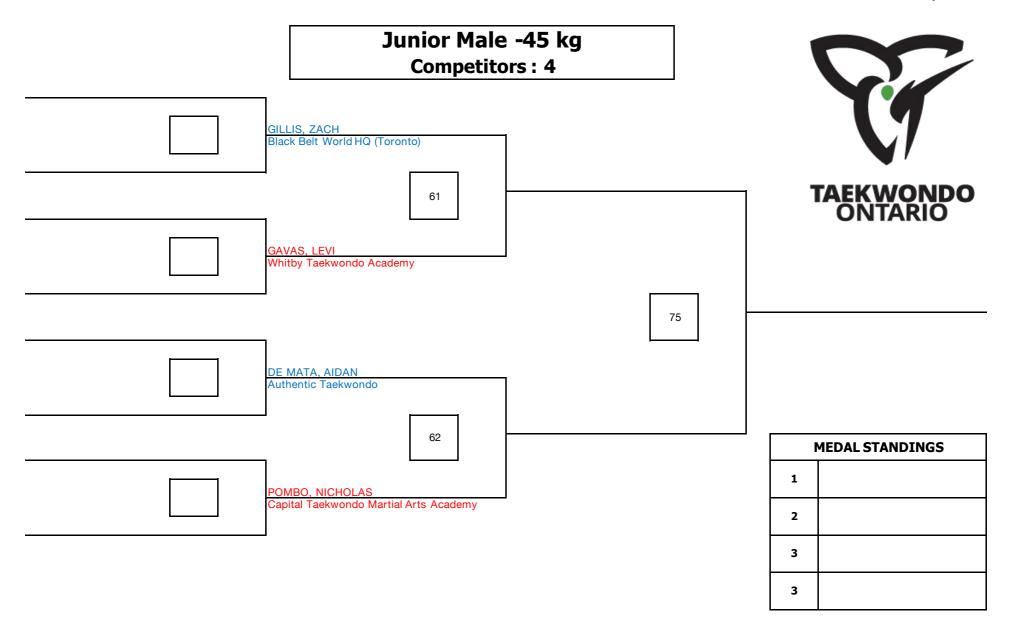

|   |                      |
|                           | 78                                                         |   |                      |
|                           |                                                            |   |                      |
|                           | HUTCHINGS, AVERY<br>Capital Taekwondo Martial Arts Academy |   | MEDAL STANDINGS      |
|                           |                                                            | 1 |                      |
|                           |                                                            | 3 |                      |
|                           |                                                            | 3 |                      |