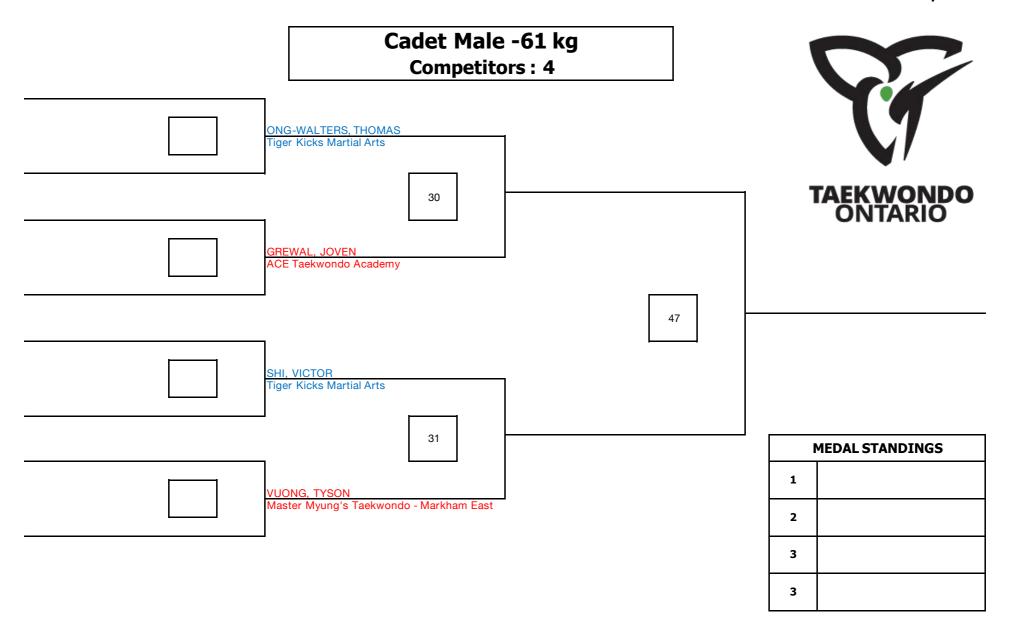

| Cadet Male +65 kg<br>Competitors: 1 |     | 1                       |                      |
|-------------------------------------|-----|-------------------------|----------------------|
|                                     |     |                         | U                    |
|                                     |     | 1                       | TAEKWONDO<br>ONTARIO |
|                                     |     |                         |                      |
|                                     | SI( | GER, ELI<br>an's Taekwo | ondo Academy         |
|                                     |     |                         |                      |
|                                     |     | ı                       | MEDAL STANDINGS      |
|