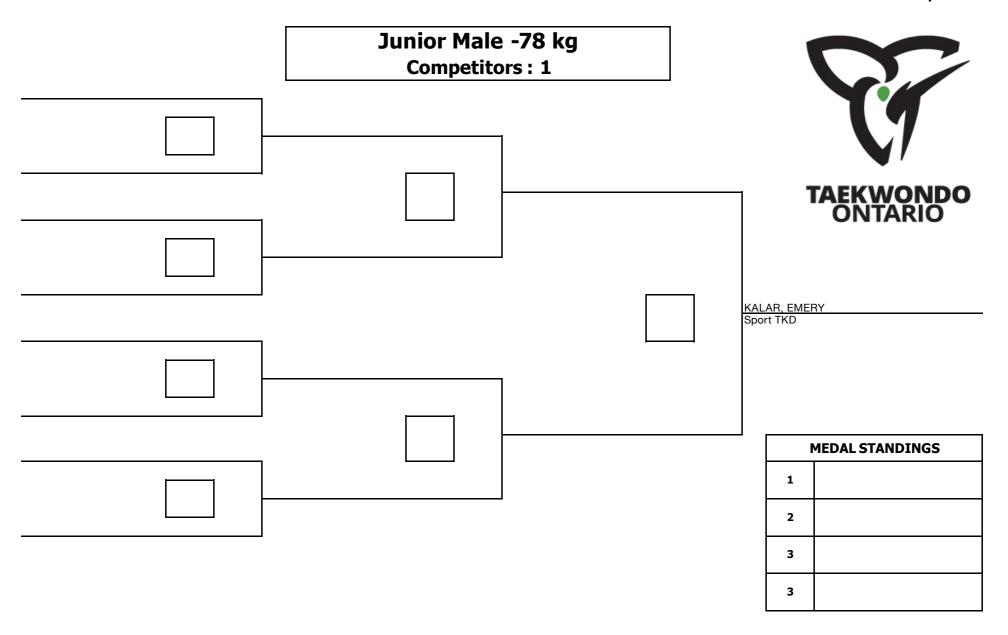

|   |                      |
|                           | 78                                                         |   |                      |
|                           |                                                            |   |                      |
|                           | HUTCHINGS, AVERY<br>Capital Taekwondo Martial Arts Academy |   | MEDAL STANDINGS      |
|                           |                                                            | 1 |                      |
|                           |                                                            | 3 |                      |
|                           |                                                            | 3 |                      |