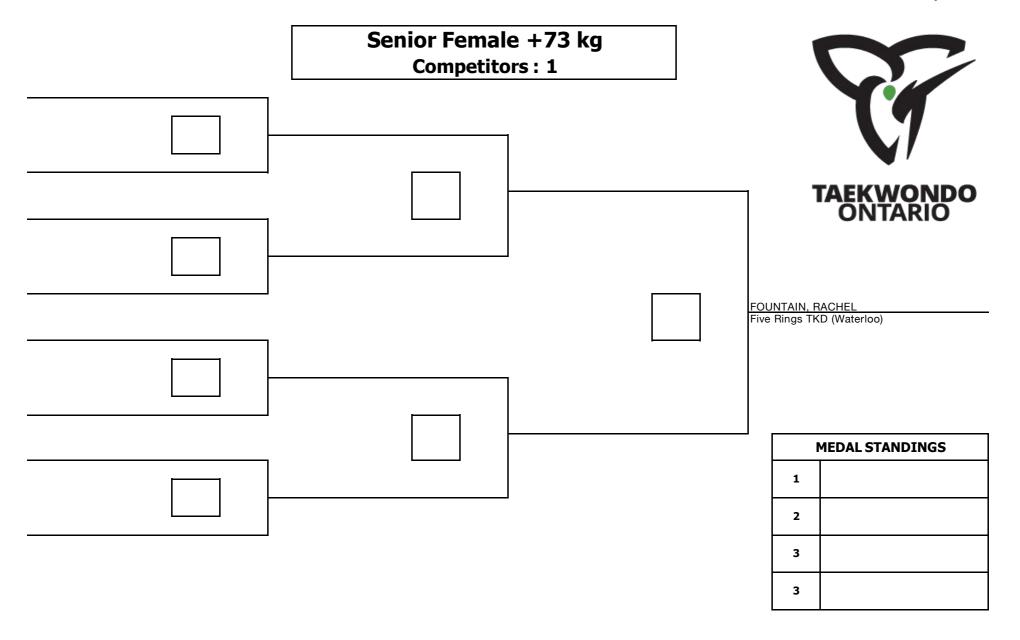

|   |                      |
|                           | 78                                                         |   |                      |
|                           |                                                            |   |                      |
|                           | HUTCHINGS, AVERY<br>Capital Taekwondo Martial Arts Academy |   | MEDAL STANDINGS      |
|                           |                                                            | 1 |                      |
|                           |                                                            | 3 |                      |
|                           |                                                            | 3 |                      |