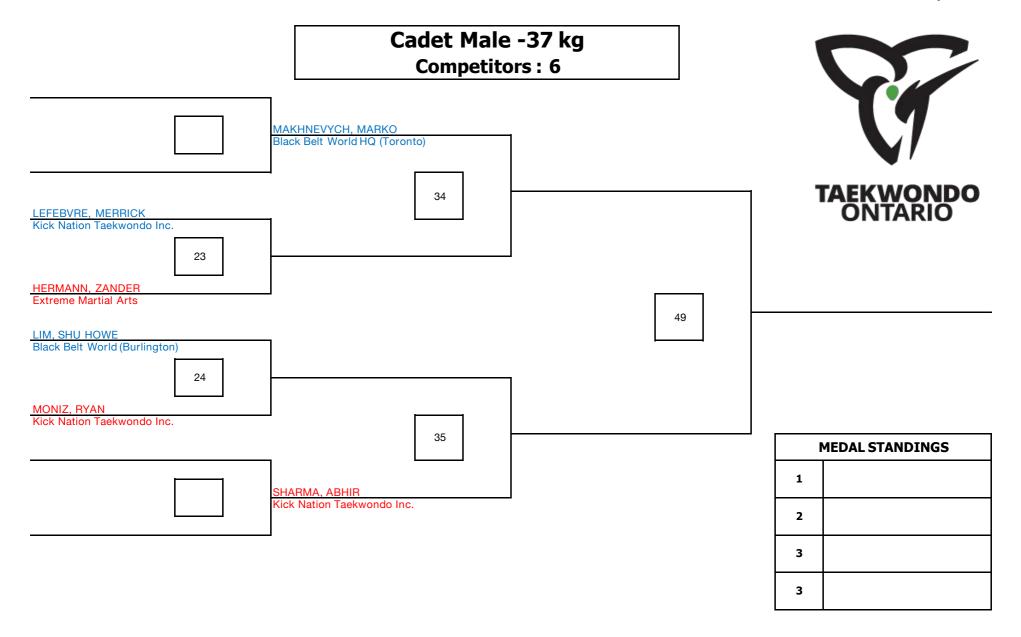

| Cadet Male +65 kg<br>Competitors: 1 |     | 1                       |                      |
|-------------------------------------|-----|-------------------------|----------------------|
|                                     |     |                         | U                    |
|                                     |     | 1                       | TAEKWONDO<br>ONTARIO |
|                                     |     |                         |                      |
|                                     | SI( | GER, ELI<br>an's Taekwo | ondo Academy         |
|                                     |     |                         |                      |
|                                     |     | ı                       | MEDAL STANDINGS      |
|