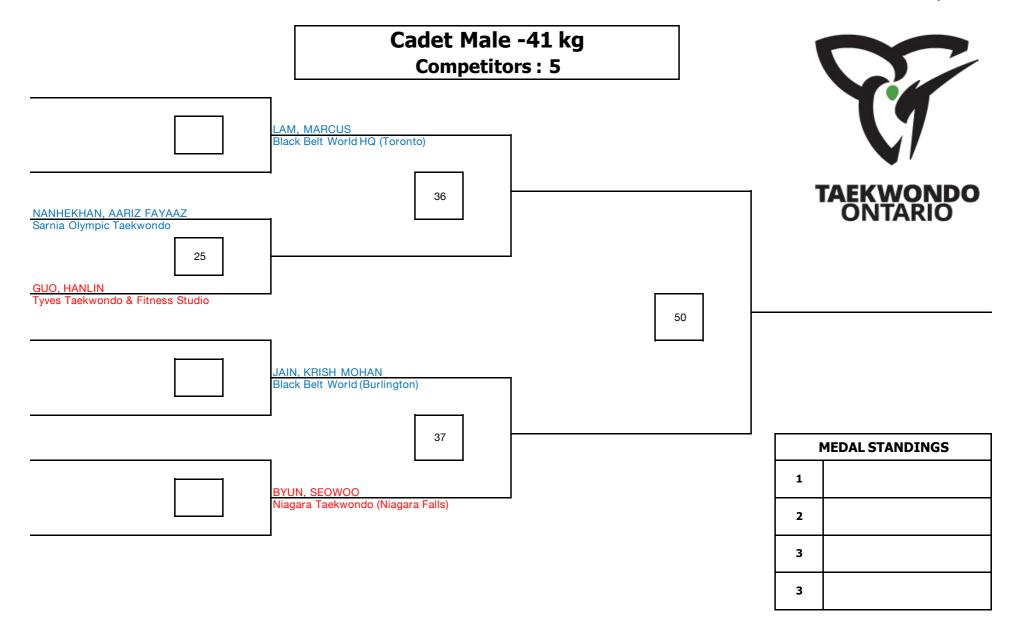

| Cadet Male +65 kg<br>Competitors: 1 |     | 1                       |                      |
|-------------------------------------|-----|-------------------------|----------------------|
|                                     |     |                         | U                    |
|                                     |     | 1                       | TAEKWONDO<br>ONTARIO |
|                                     |     |                         |                      |
|                                     | SI( | GER, ELI<br>an's Taekwo | ondo Academy         |
|                                     |     |                         |                      |
|                                     |     | ı                       | MEDAL STANDINGS      |
|