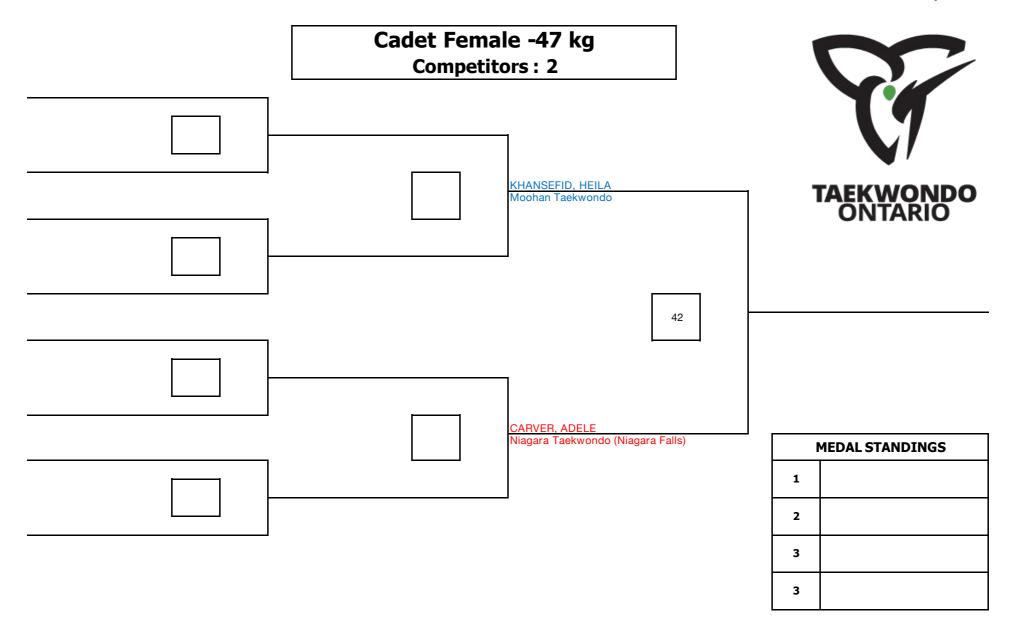

| Cadet Male +65 kg<br>Competitors: 1 |     | 1                       |                      |
|-------------------------------------|-----|-------------------------|----------------------|
|                                     |     |                         | U                    |
|                                     |     | 1                       | TAEKWONDO<br>ONTARIO |
|                                     |     |                         |                      |
|                                     | SI( | GER, ELI<br>an's Taekwo | ondo Academy         |
|                                     |     |                         |                      |
|                                     |     | ı                       | MEDAL STANDINGS      |
|