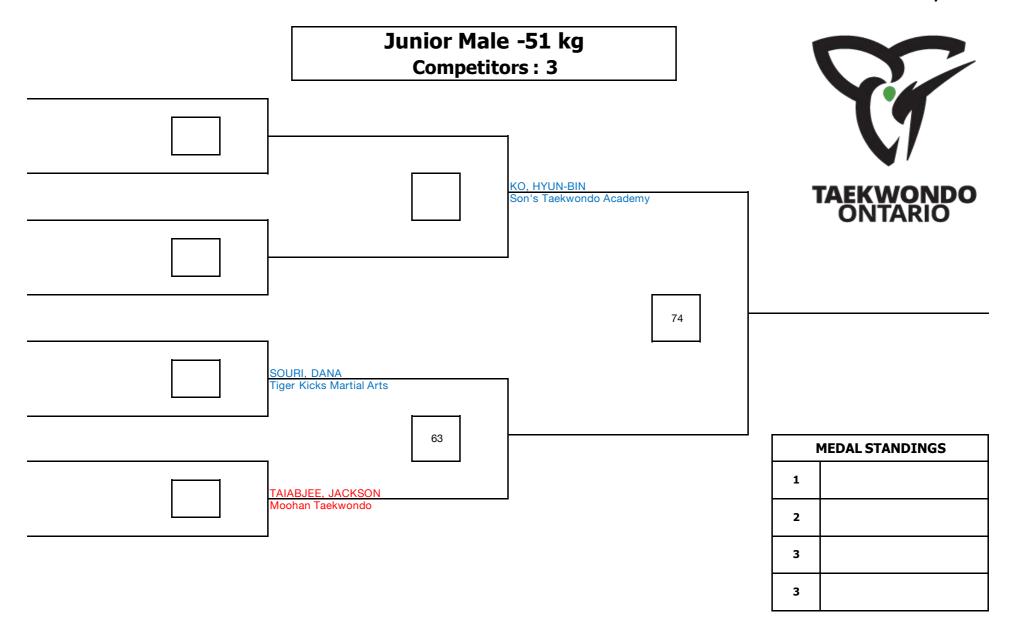

| Cadet Male +65 kg<br>Competitors: 1 |     | 1                       |                      |
|-------------------------------------|-----|-------------------------|----------------------|
|                                     |     |                         | U                    |
|                                     |     | 1                       | TAEKWONDO<br>ONTARIO |
|                                     |     |                         |                      |
|                                     | SI( | GER, ELI<br>an's Taekwo | ondo Academy         |
|                                     |     |                         |                      |
|                                     |     | ı                       | MEDAL STANDINGS      |
|                                     |     | 1                       |                      |
|                                     |     | 3                       |                      |
|                                     |     | 3                       |                      |