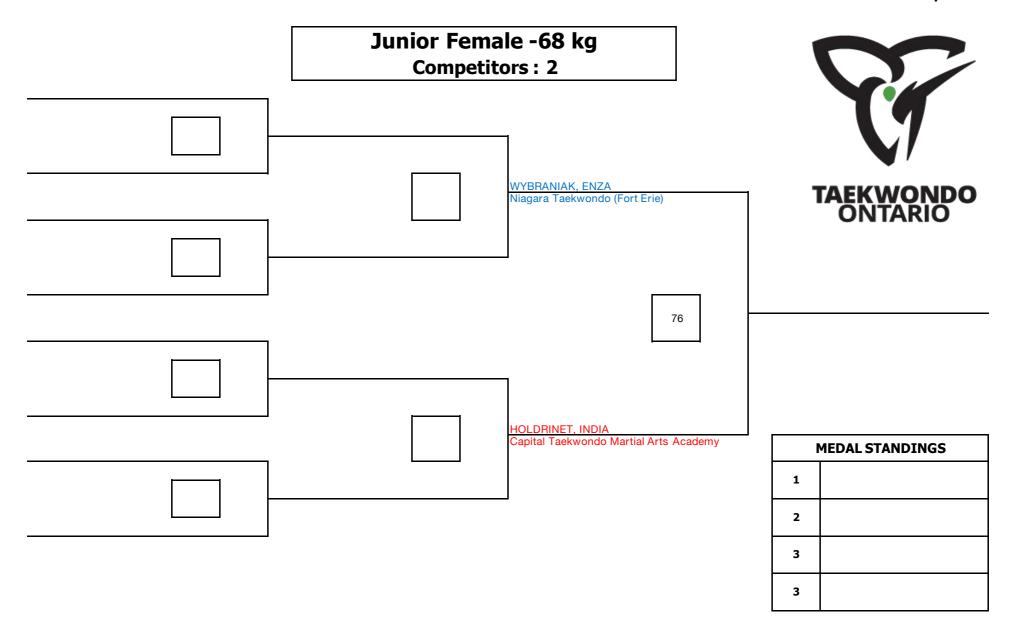

|   |                      |
|                           | 78                                                         |   |                      |
|                           |                                                            |   |                      |
|                           | HUTCHINGS, AVERY<br>Capital Taekwondo Martial Arts Academy |   | MEDAL STANDINGS      |
|                           |                                                            | 1 |                      |
|                           |                                                            | 3 |                      |
|                           |                                                            | 3 |                      |