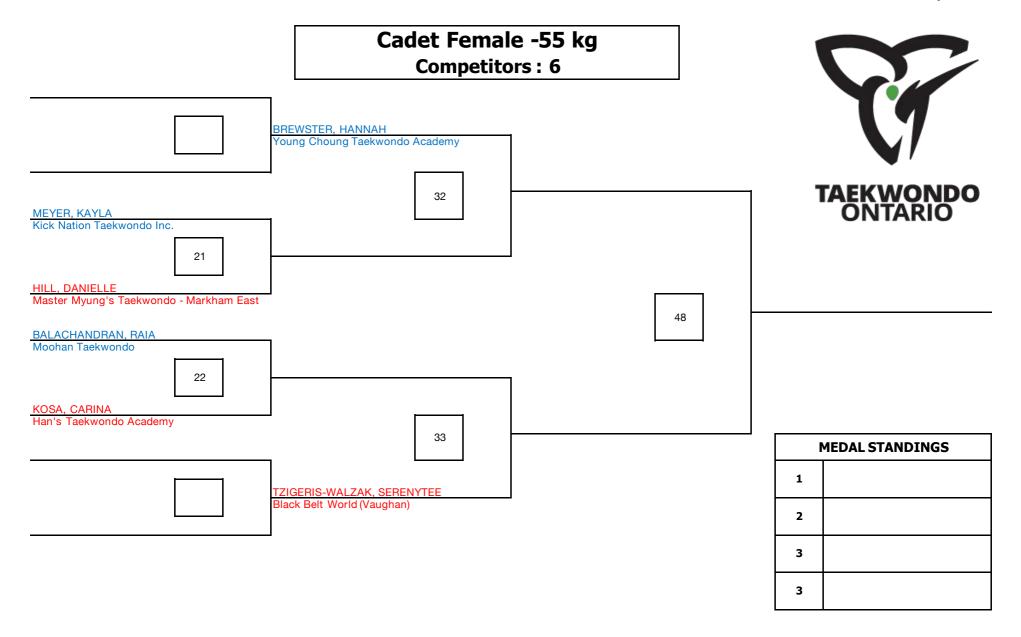

| Cadet Male +65 kg<br>Competitors: 1 |     | 1                       |                      |
|-------------------------------------|-----|-------------------------|----------------------|
|                                     |     |                         | U                    |
|                                     |     | 1                       | TAEKWONDO<br>ONTARIO |
|                                     |     |                         |                      |
|                                     | SI( | GER, ELI<br>an's Taekwo | ondo Academy         |
|                                     |     |                         |                      |
|                                     |     | ı                       | MEDAL STANDINGS      |
|