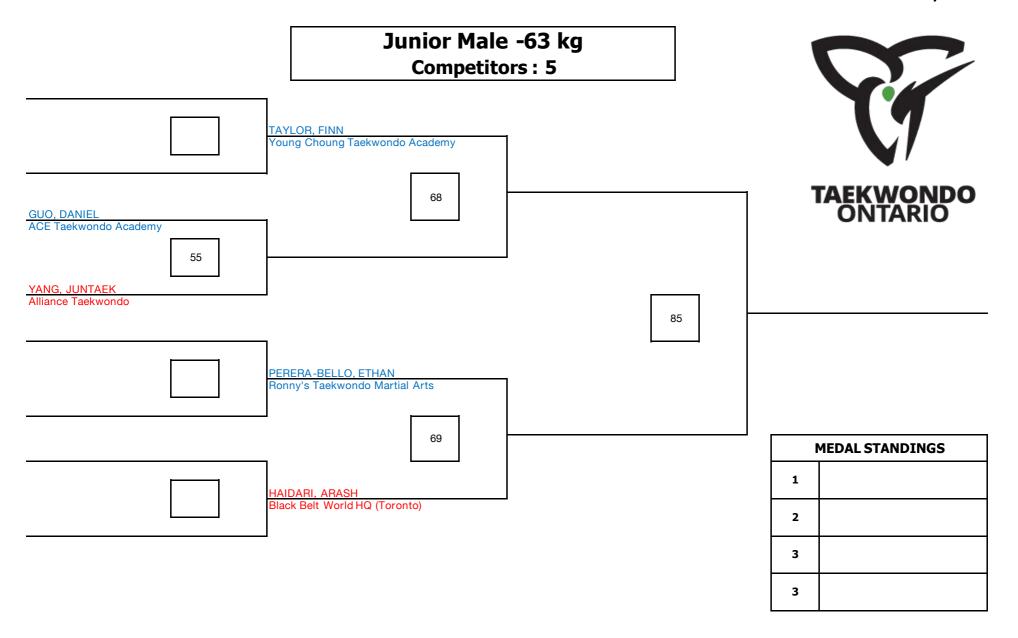

|   |                      |
|                           | 78                                                         |   |                      |
|                           |                                                            |   |                      |
|                           | HUTCHINGS, AVERY<br>Capital Taekwondo Martial Arts Academy |   | MEDAL STANDINGS      |
|                           |                                                            | 1 |                      |
|                           |                                                            | 3 |                      |
|                           |                                                            | 3 |                      |