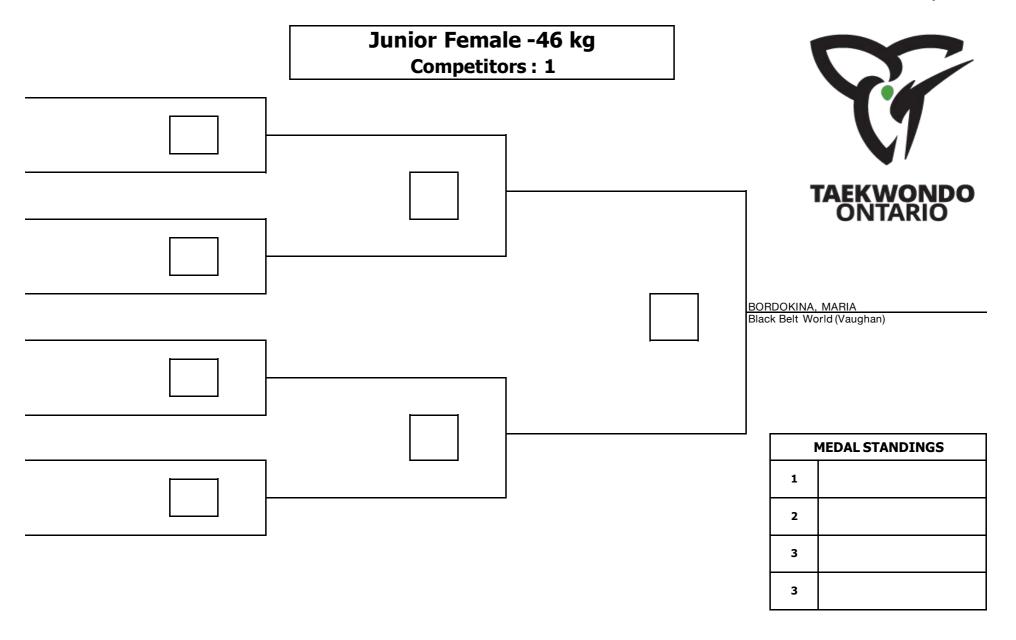

| U                    |
|                                     |     | 1                       | TAEKWONDO<br>ONTARIO |
|                                     |     |                         |                      |
|                                     | SI( | GER, ELI<br>an's Taekwo | ondo Academy         |
|                                     |     |                         |                      |
|                                     |     | ı                       | MEDAL STANDINGS      |
|                                     |     | 1                       |                      |
|                                     |     | 3                       |                      |
|                                     |     | 3                       |                      |











| Junior Femal<br>Competito |                                                            | 1 |                      |
|---------------------------|------------------------------------------------------------|---|----------------------|
|                           |                                                            |   | V                    |
|                           | BREWSTER, ELLA<br>Young Choung Taekwondo Academy           |   | TAEKWONDO<br>ONTARIO |
|                           |                                                            |   |                      |
|                           | 78                                                         |   |                      |
|                           |