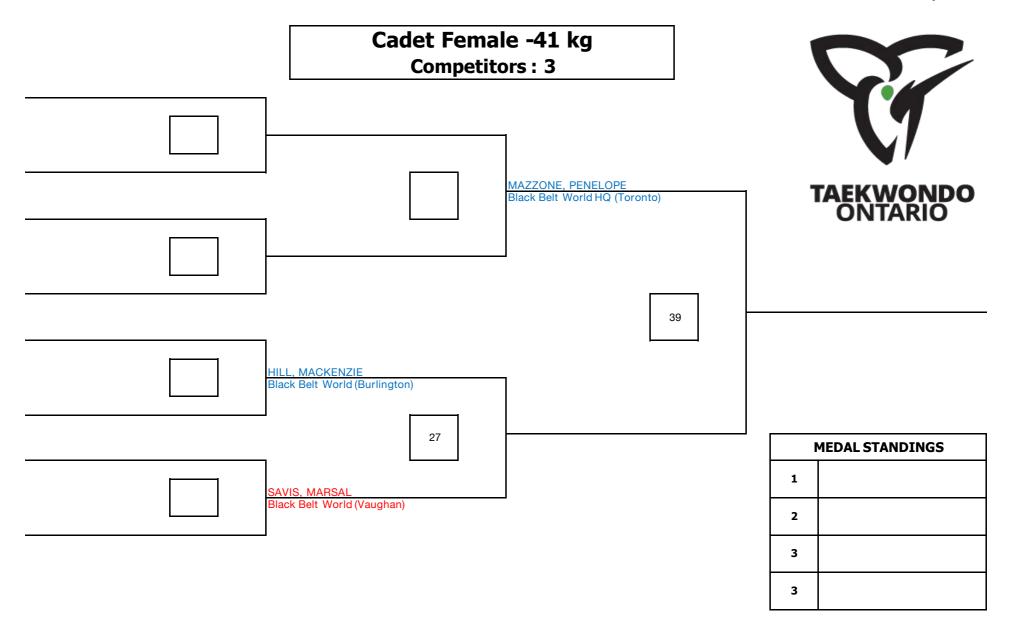

| Cadet Male +65 kg<br>Competitors: 1 |     | 1                       |                      |
|-------------------------------------|-----|-------------------------|----------------------|
|                                     |     |                         | U                    |
|                                     |     | 1                       | TAEKWONDO<br>ONTARIO |
|                                     |     |                         |                      |
|                                     | SI( | GER, ELI<br>an's Taekwo | ondo Academy         |
|                                     |     |                         |                      |
|                                     |     | ı                       | MEDAL STANDINGS      |
|