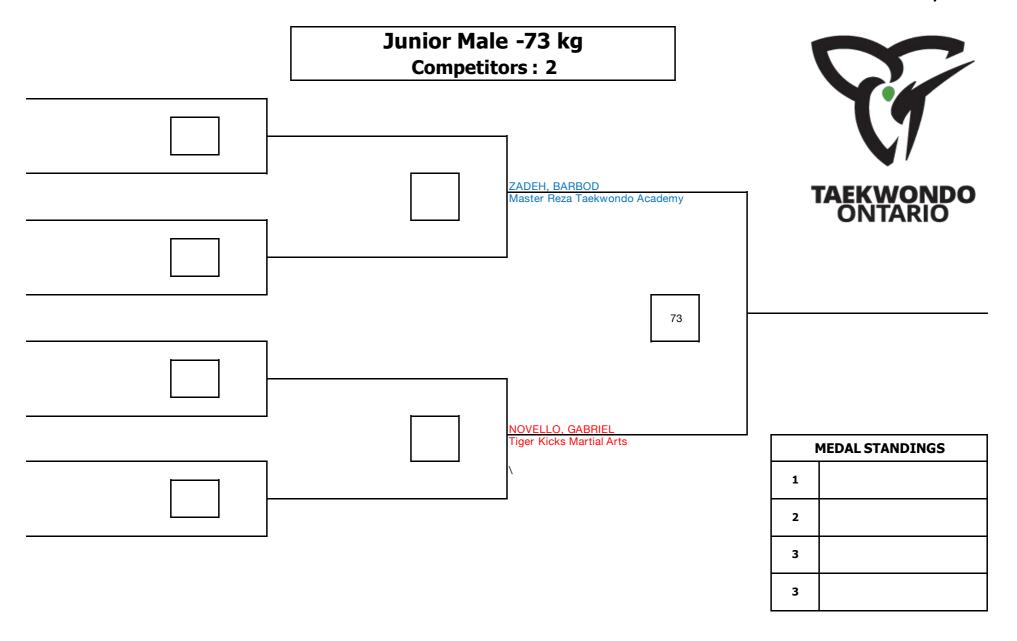

|   |                      |
|                           | 78                                                         |   |                      |
|                           |                                                            |   |                      |
|                           | HUTCHINGS, AVERY<br>Capital Taekwondo Martial Arts Academy |   | MEDAL STANDINGS      |
|                           |                                                            | 1 |                      |
|                           |                                                            | 3 |                      |
|                           |                                                            | 3 |                      |