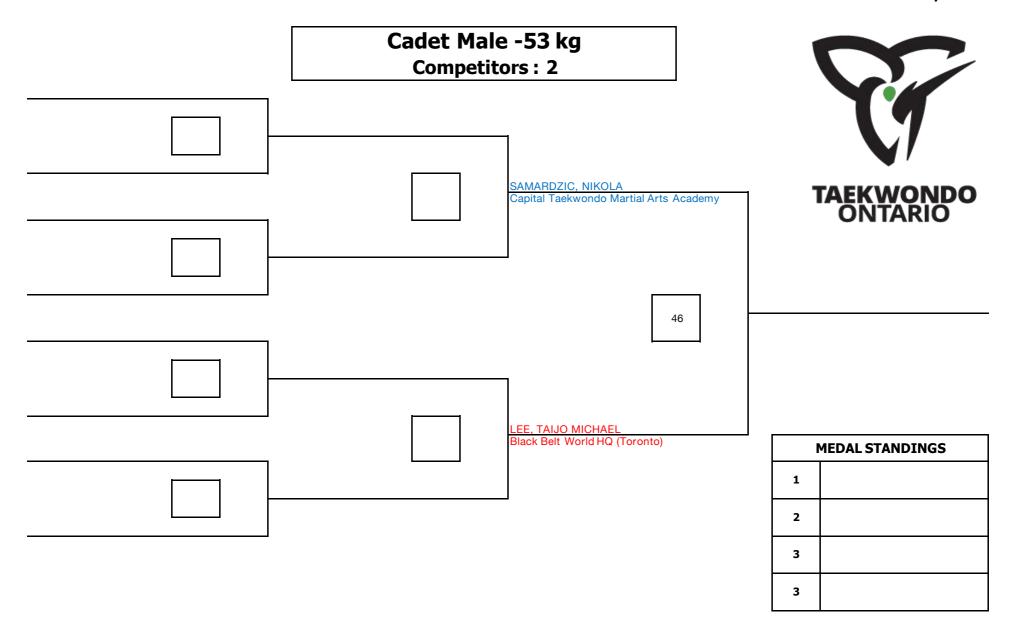

| Cadet Male +65 kg<br>Competitors: 1 |     | 1                       |                      |
|-------------------------------------|-----|-------------------------|----------------------|
|                                     |     |                         | U                    |
|                                     |     | 1                       | TAEKWONDO<br>ONTARIO |
|                                     |     |                         |                      |
|                                     | SI( | GER, ELI<br>an's Taekwo | ondo Academy         |
|                                     |     |                         |                      |
|                                     |     | ı                       | MEDAL STANDINGS      |
|