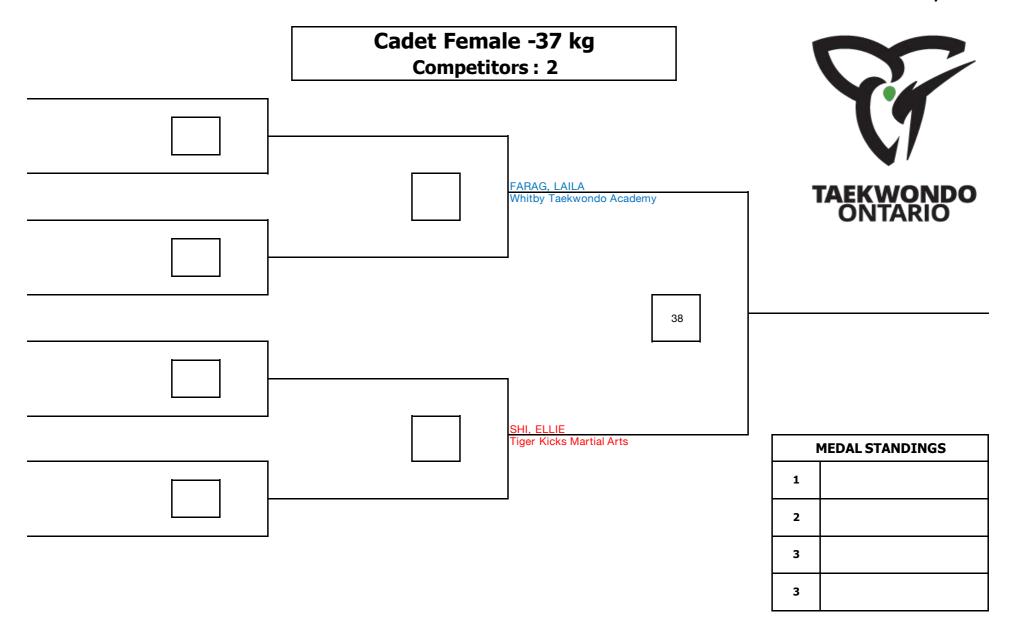

| Cadet Male +65 kg<br>Competitors: 1 |     | 1                       |                      |
|-------------------------------------|-----|-------------------------|----------------------|
|                                     |     |                         | U                    |
|                                     |     | 1                       | TAEKWONDO<br>ONTARIO |
|                                     |     |                         |                      |
|                                     | SI( | GER, ELI<br>an's Taekwo | ondo Academy         |
|                                     |     |                         |                      |
|                                     |     | ı                       | MEDAL STANDINGS      |
|