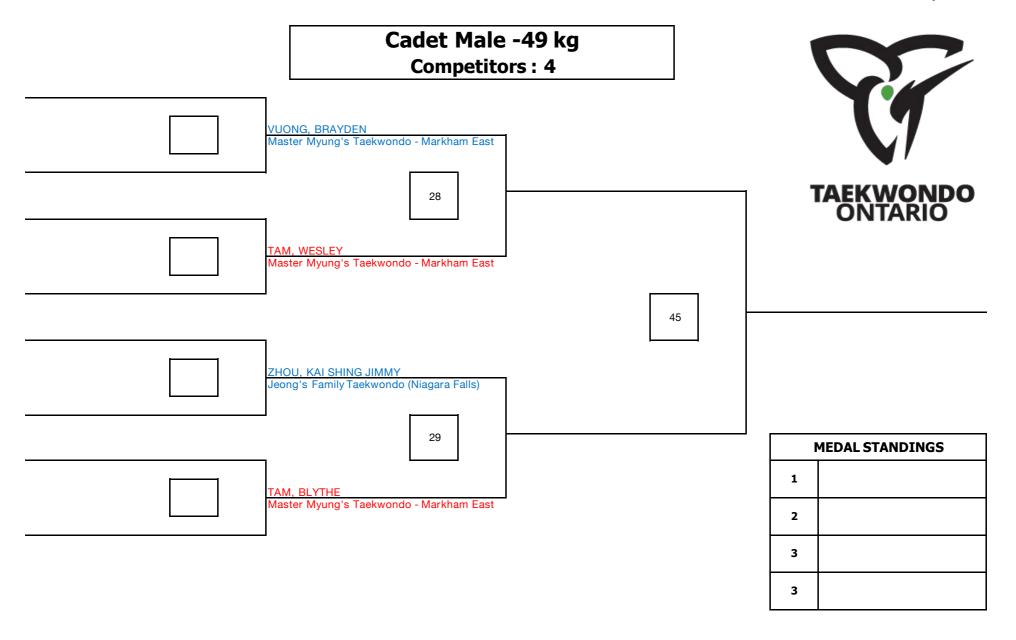

| Cadet Male +65 kg<br>Competitors: 1 |     | 1                       |                      |
|-------------------------------------|-----|-------------------------|----------------------|
|                                     |     |                         | U                    |
|                                     |     | 1                       | TAEKWONDO<br>ONTARIO |
|                                     |     |                         |                      |
|                                     | SI( | GER, ELI<br>an's Taekwo | ondo Academy         |
|                                     |     |                         |                      |
|                                     |     | ı                       | MEDAL STANDINGS      |
|