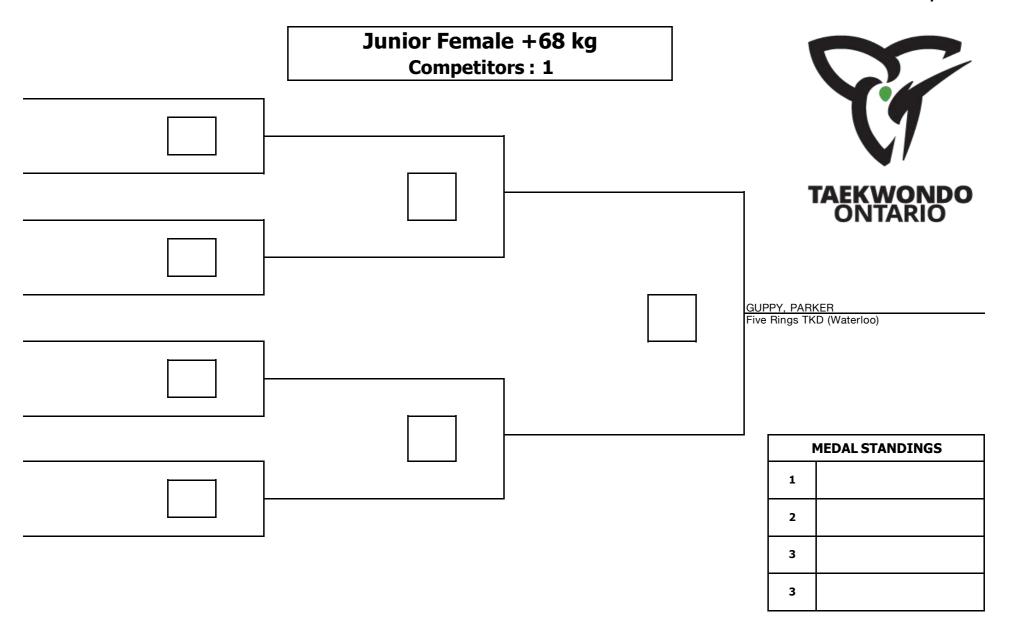

|   |                      |
|                           | 78                                                         |   |                      |
|                           |                                                            |   |                      |
|                           | HUTCHINGS, AVERY<br>Capital Taekwondo Martial Arts Academy |   | MEDAL STANDINGS      |
|                           |                                                            | 1 |                      |
|                           |                                                            | 3 |                      |
|                           |                                                            | 3 |                      |