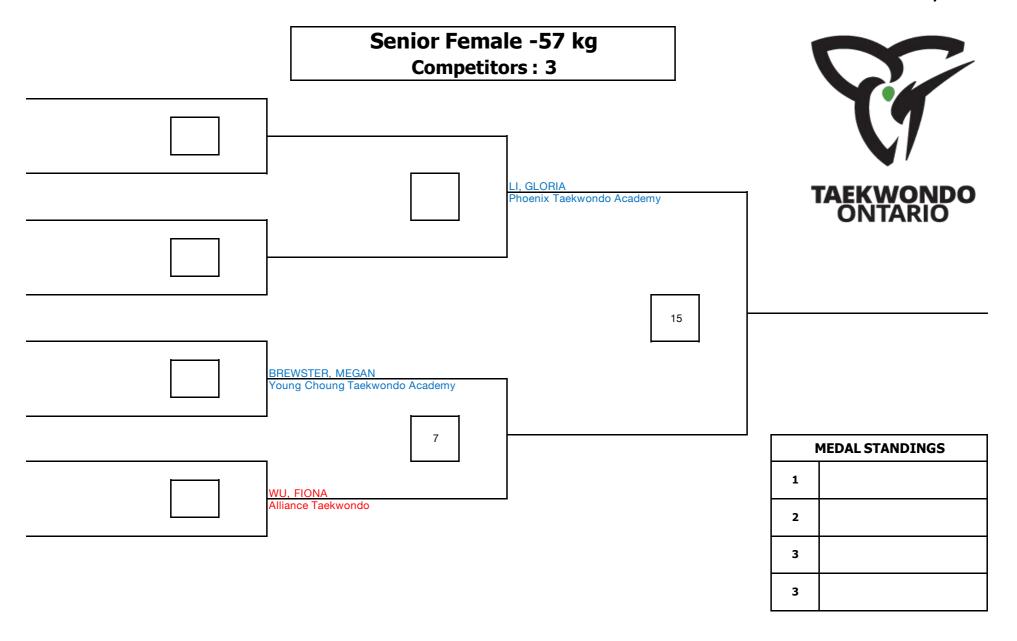

|   |                      |
|                           | 78                                                         |   |                      |
|                           |                                                            |   |                      |
|                           | HUTCHINGS, AVERY<br>Capital Taekwondo Martial Arts Academy |   | MEDAL STANDINGS      |
|                           |                                                            | 1 |                      |
|                           |                                                            | 3 |                      |
|                           |                                                            | 3 |                      |