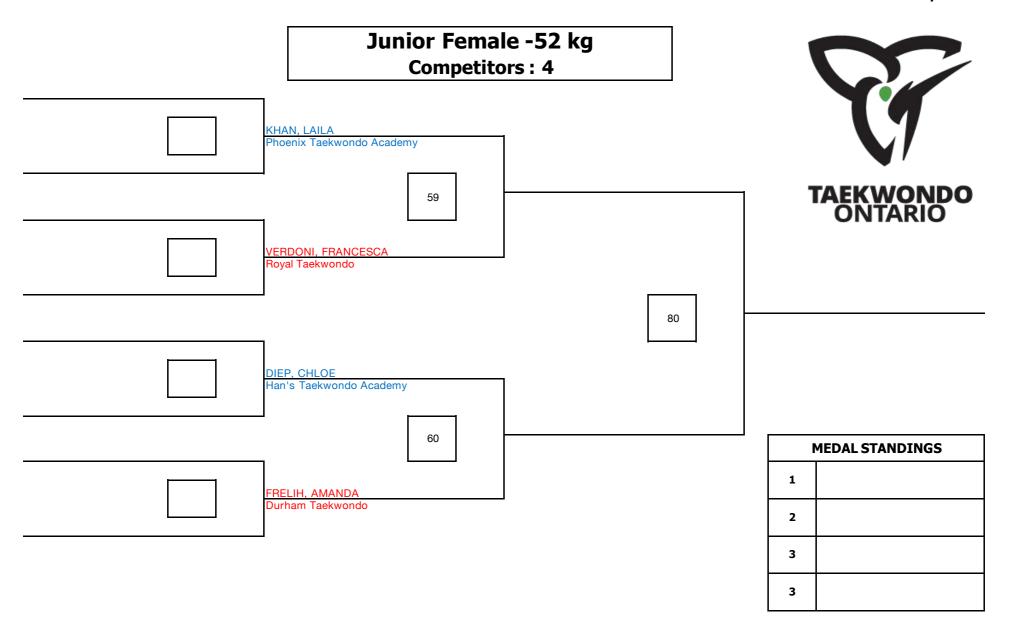

| U                    |
|                                     |     | 1                       | TAEKWONDO<br>ONTARIO |
|                                     |     |                         |                      |
|                                     | SI( | GER, ELI<br>an's Taekwo | ondo Academy         |
|                                     |     |                         |                      |
|                                     |     | ı                       | MEDAL STANDINGS      |
|                                     |     | 1                       |                      |
|                                     |     | 3                       |                      |
|                                     |     | 3                       |                      |











| Junior Femal<br>Competito |                                                            | 1 |                      |
|---------------------------|------------------------------------------------------------|---|----------------------|
|                           |                                                            |   | V                    |
|                           | BREWSTER, ELLA<br>Young Choung Taekwondo Academy           |   | TAEKWONDO<br>ONTARIO |
|                           |                                                            |   |                      |
|                           | 78                                                         |   |                      |
|                           |