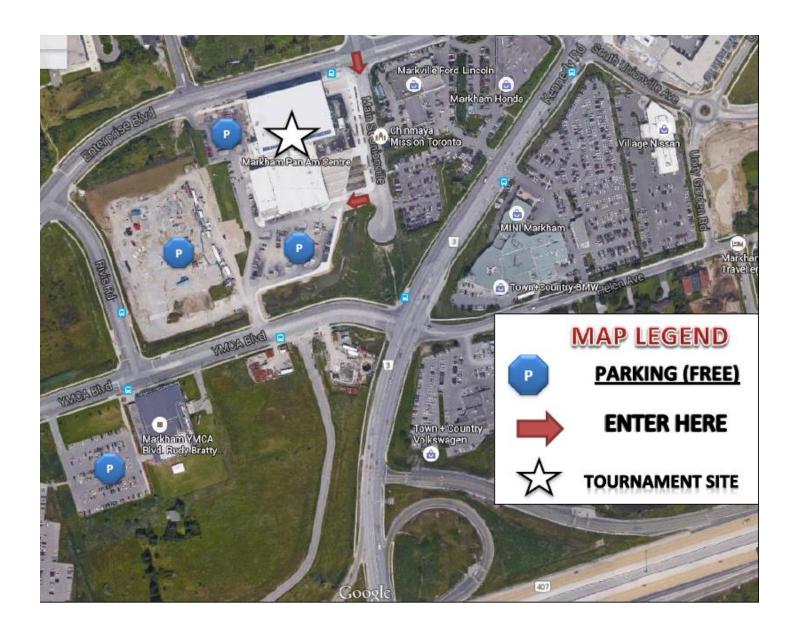

y 23<sup>th</sup>, 2020. All coaches must be black belts registered with Kukkiwon.

| Taekwondo School: | Master / Instructor: |
|-------------------|----------------------|
| Address:          | Phone:               |
|                   |                      |
|                   |                      |
| Coach Name #1:    | Kukkiwon #:          |
| Coach Name #2:    | Kukkiwon #:          |
| Coach Name #3:    | Kukkiwon #:          |
| Coach Name #4:    | Kukkiwon #:          |
| Coach Name #5:    | Kukkiwon #:          |
|                   |                      |



#### **COMPETITOR REGISTRATION FORM**

| NAME | TOM# | DIVISION | EVE      | NT      |
|------|------|----------|----------|---------|
|      |      |          | SPARRING | PATTERN |



#### **PARKING AND DIRECTION**